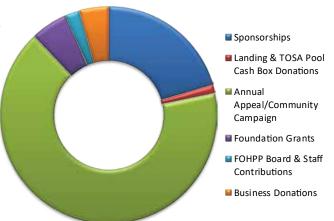

## 2023 COMMUNITY SUPPORTERS

Dedicated members of this community started this journey for us, and they are a big part of what keeps us strong today. Thank you to everyone who gave generously this past year from October 2022 through September 2023.