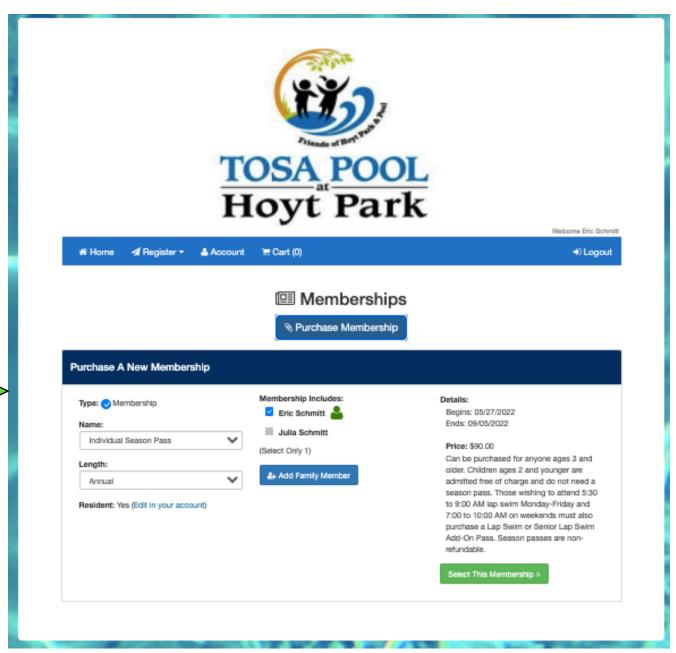

### Step 3

To purchase a season pass, click on "Register" at the top left of your screen.
Select "Purchase or Renew a Membership," then click on "Purchase Membership."

Select the type of season pass you're purchasing from the "Name" drop down menu and choose the people/person associated with that pass.

Please note: if you are purchasing a supplemental pass:

- **✓ Caregiver pass**
- ✓ AM Lap Swim Add On Pass
- ✓ AM Lap Swim Add On Senior Pass

You must FIRST Purchase a Family or Individual Season Pass.

### Step 4

Once you've chosen a person, please upload their picture by clicking on the red "Upload" button next to their name.

Photos will be required for entry into TOSA Pool. If you have a group photo, Sportsman allows you to select the appropriate individual from the image.