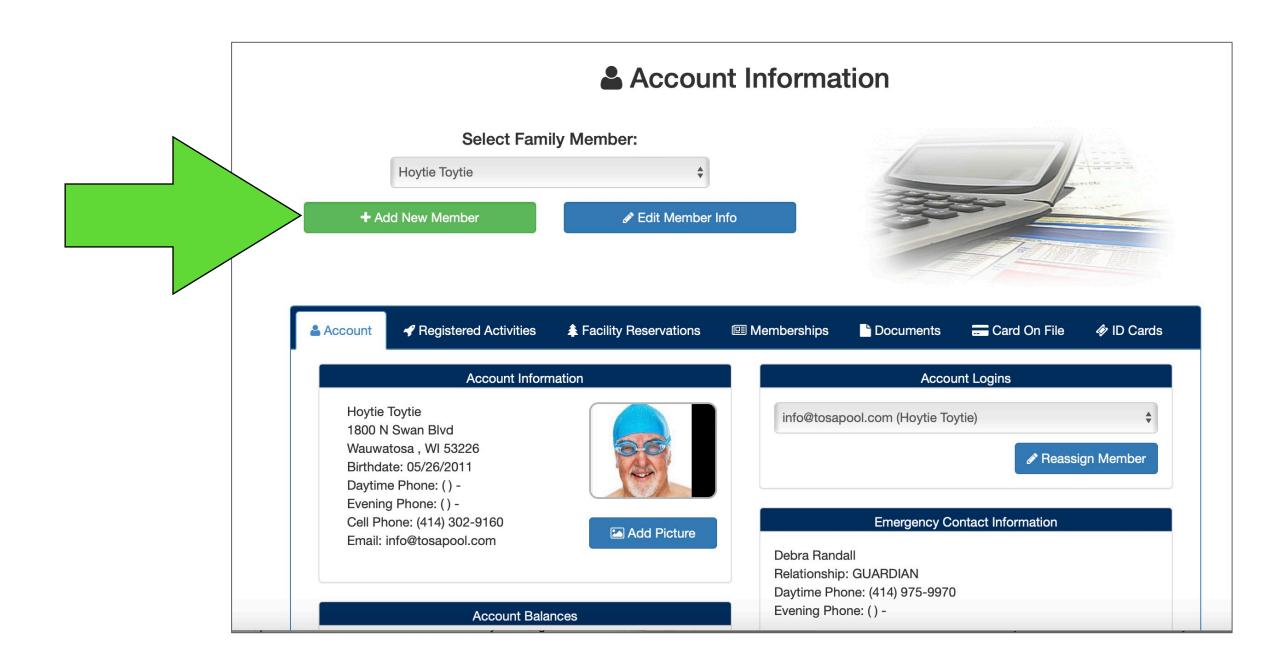

## Step 2

If purchasing a Family Pass, multiple Individual Passes and/or a Caregiver Pass, click the green "Add New Member" button to add people or a caregiver.

Family passes are for immediate family residing at the same address.

If purchasing a caregiver pass, add a family member with the first name "Caregiver" and the primary family member's last name and email address. You can use 1/1/2023 as the Caregiver's birth date.

Complete the required fields under the "Person Information" section. You can use the same email for all family members if desired and hit "Submit."