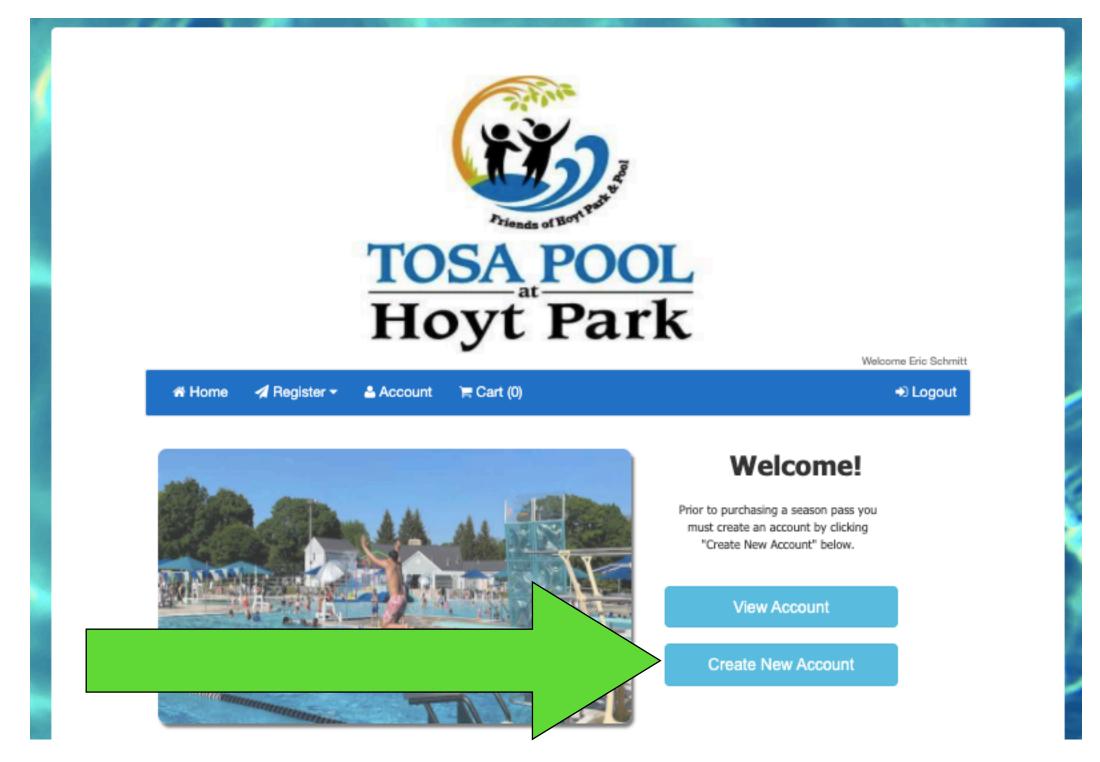

#### Create a new account

Enter the email you want associated with your account.

Complete the required fields under "New Person Information" for the primary family member or yourself for an individual account.

(Note: The Sportsman program requires the residency field, but we do not. Check either selection. What you select will NOT impact your pricing.)

Create a password under "Login Account Information" section. Complete the required fields under the "Emergency Contact Information" section.

Click "Submit" to move to next screen.