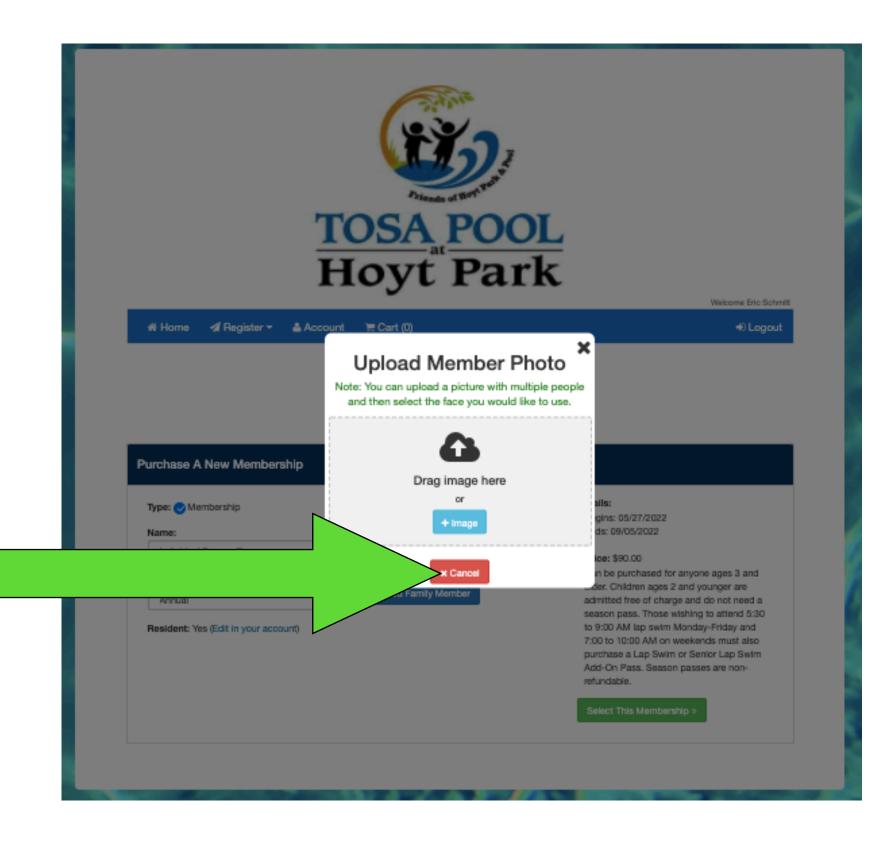

### Step 4

Once you've chosen a person, please upload their picture by clicking on the red "Upload" button next to their name.

Photos will be required for entry into TOSA Pool. If you have a group photo, Sportsman allows you to select the appropriate individual from the image.

Caregiver passes do not require a photo.

Step 5

**Complete your transaction** 

This is the time when you can add additional items to your Pass:

- AM Lap Swim Add-on
- Caregiver
- Additional Individual pass
- Additional children