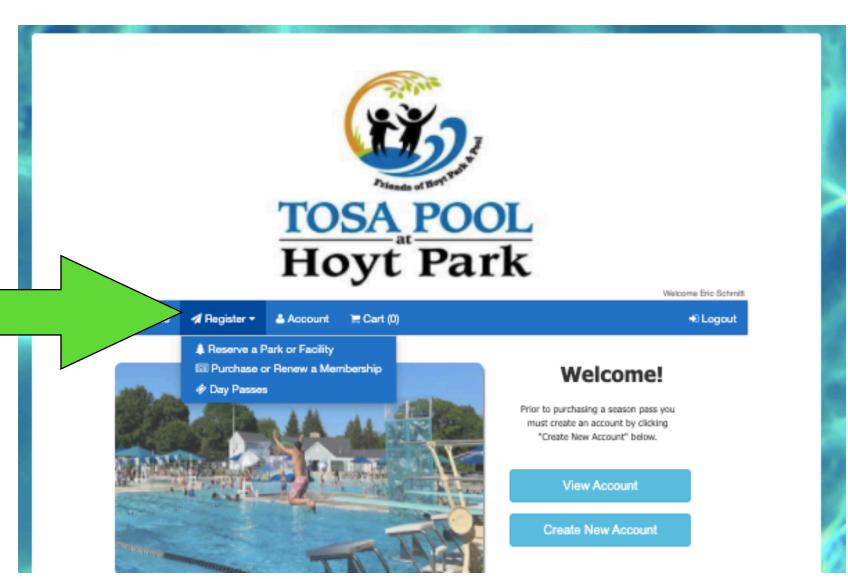

### Step 3

To purchase a season pass, click on "Register" at the top left of your screen.
Select "Purchase or Renew a Membership," then click on "Purchase Membership."

Select the type of season pass you're purchasing from the "Name" drop down menu and choose the people/person associated with that pass.